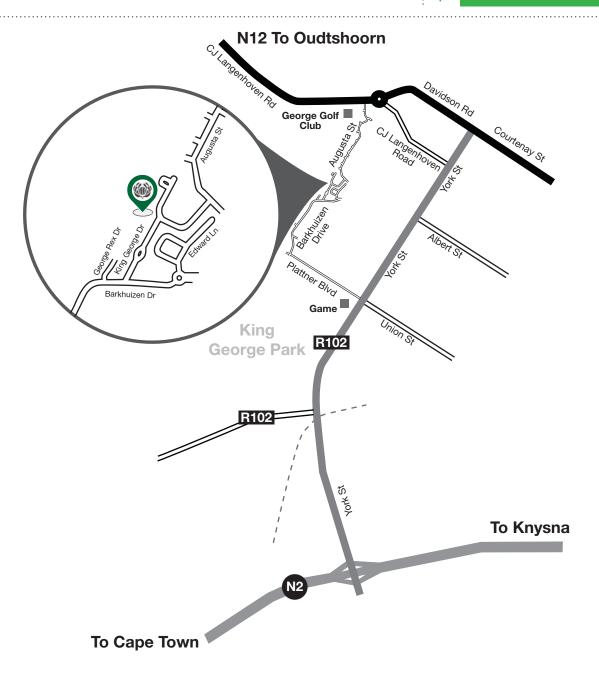

## Directions to Protea Hotel King George

#### FROM CAPE TOWN

- 1. Follow the N2 and take exit 431 (YORK ST)
- 2. Turn left at the traffic lights and continue along YORK ST.
- 3. At the third set of traffic lights (Game shopping center), turn left into PLATTNĚR BLVÓ.
- 4. Cross the stop street and turn right into BARKHUIZEN DR.
- 5. Follow the signs to the PROTEA HOTEL KING GEORGE

### FROM GEORGE AIRPORT

- On exiting the airport, turn left towards the R102 highway.
  Follow the R102 until a T-junction.
- Turn left into YORK ST.
- 3. At the second set of traffic lights (Game shopping center), turn left into PLATTNER BLVD.
- 4. Cross the stop street and turn right into BARKHUIZEN DR.
- 5. Follow the signs to the PROTEA HOTEL KING GEORGE

#### FROM OUDTSHOORN

- Continue along the N12 into George.
  Pass the George Golf Club on your right.
- Turn right at the PROTEA HOTEL KING GEORGE sign immediately after the George Golf Club.
- 4. Follow the signs to the PROTEA HOTEL KING GEORGE

**GPS Coordiantes: S** 33° 57.386, **E** 22° 27.485